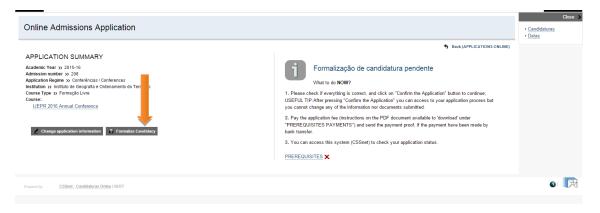

#### VII. Click on "Formalize Candidacy"

| Início                                                                                                                                                                                                                          |                                                                                                                                                                                                                                                                                 |
|---------------------------------------------------------------------------------------------------------------------------------------------------------------------------------------------------------------------------------|---------------------------------------------------------------------------------------------------------------------------------------------------------------------------------------------------------------------------------------------------------------------------------|
| Online Admissions Application                                                                                                                                                                                                   |                                                                                                                                                                                                                                                                                 |
|                                                                                                                                                                                                                                 | Sack (APPLICATIONS ONLINE)                                                                                                                                                                                                                                                      |
| APPLICATION SUMMARY<br>Academic Year >> 2016-17<br>Admission number >> 4<br>Application Regime >> Conferências / Conferences<br>Institution >> Instituto de Geografa e Ordenamento do Termôrio<br>Course Type >> Formação Livre | Pendente de pré-requisito What to do NOW?  1. Please check if everything is correct, and click on "Confirm the Application" button to continue;                                                                                                                                 |
| Course:<br>UPE 12 Symposium_students                                                                                                                                                                                            | USEFUL TIP:After pressing "Confirm the Application" you can access to your application process<br>but you cannot change any of the information nor documents submitted.                                                                                                         |
|                                                                                                                                                                                                                                 | 2. Pay the application fee (instructions on the PDF document available to 'download' under<br>"PREREQUISITES PAYMENTS") and send the payment proof, if the payment have been made by<br>bank transfer.     3. You can access this system (Concurrence power application status. |
|                                                                                                                                                                                                                                 | Missing Payments 🗙                                                                                                                                                                                                                                                              |
|                                                                                                                                                                                                                                 | Click here to pay                                                                                                                                                                                                                                                               |
|                                                                                                                                                                                                                                 | PREREQUISITES X PREREQUISITES PAYMENTS X                                                                                                                                                                                                                                        |
|                                                                                                                                                                                                                                 | Download   PDF                                                                                                                                                                                                                                                                  |
|                                                                                                                                                                                                                                 | APPLICATION PROOF<br>When you submit your application you will have a document available to download with your application<br>information.                                                                                                                                      |
|                                                                                                                                                                                                                                 | Download   PDF                                                                                                                                                                                                                                                                  |